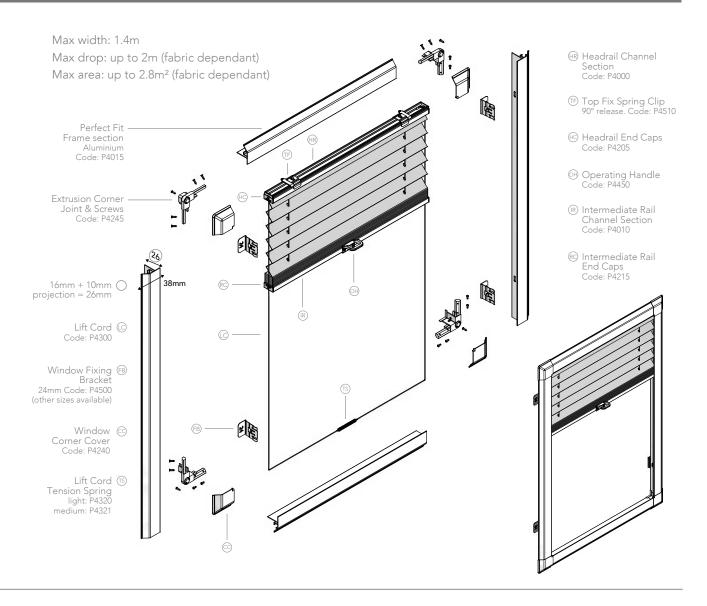

# LOUVOLITE PERFECT FIT® SYSTEM PLEATED BLIND WITH OPERATING HANDLE

- Designed and manufactured in the UK, all Louvolite systems are 10 year life cycle tested to ensure long lasting performance.
- The blind is housed within a neat frame that clicks into uPVC windows and doors and moves with them when they are opened, tilted or closed.
- No drilling or screwing needed for installation, the frames just click on using the window fixing brackets and can easily be removed for cleaning.

- Reduces the gaps and light strike at the edge of the blind.
- 18mm, 20mm, 22mm, 24mm, 30mm and 38mm brackets to suit most window bead depths.
- The cord tensioning system keeps the blind located within the side channel and off the window.
- Manufactured using high quality engineering grade polymer and aluminium.

- Features a manual operating handle and detached 2m operating wand with twist lock.
- For blinds up to 1.4m wide.
- Colours available: Frame
  Section: white, anodised,
  brown, anthracite grey, golden
  oak, mahogany and matt grey;
  Headrail: white, silver, tan,brown
  and anthracite grey; Headrail
  end caps: white, light grey and
  brown; Intermediate rail and end
  caps: white and brown; Window
  corner cover: white, grey, tan,
  brown and anthracite grey.

## Perfect Fit Pleated System

Our pleated blinds are manufactured using the Louvolite pleated blind mechanism with specifically designed 20mm headrail and intermediate rails.

The fabrics are secured into the Head & intermediate rails with aluminium slatting.

The end caps are moulded using UV stabilised Nylon 6 with brass eyelets to ensure minimum wear on the parts

under use.

All fixing brackets for the Perfect Fit system are manufactured from hardened spring steel, these are zinc plated for protection and can be powder coated in the standard colours to compliment the Perfect Fit frame profile.