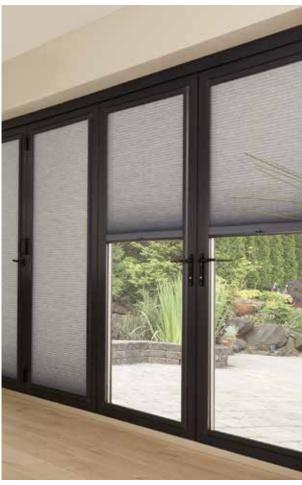

# LOUVOLITE PERFECT FIT® SYSTEM PLEATED BLIND WITH OPERATING HANDLE

- Designed and manufactured in the UK, all Louvolite systems are 10 year life cycle tested to ensure long lasting performance.
- The blind is housed within a neat frame that clicks into uPVC windows and doors and moves with them when they are opened, tilted or closed.
- No drilling or screwing needed for installation, the frames just click on using the window fixing brackets and can easily be removed for cleaning.