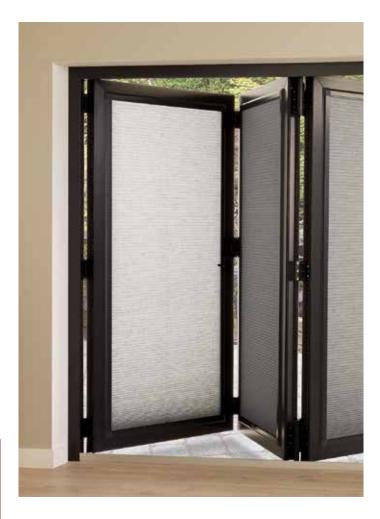

# LOUVOLITE PERFECT FIT® SYSTEM PLEATED BLIND WITH OPERATING HANDLE

- Designed and manufactured in the UK, all Louvolite systems are 10 year life cycle tested to ensure long lasting performance.
- The blind is housed within a neat frame that clicks into uPVC windows and doors and moves with them when they are opened, tilted or closed.
- No drilling or screwing needed for installation, the frames just click on using the window fixing brackets and can easily be removed for cleaning.